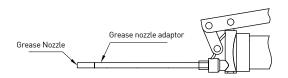

# **Linear Guideways**

### Grease

## 2-15 Grease

### 2-15-1 Grease Gun Unit

HIWIN offers different capacities and packages for grease gun reload, depending on various requirements. The grease gun could not only be equipped with normal grease nozzle, but also be replaced with other nozzles for other kinds of grease nipples.



#### Grease Nipple : M6 \ PT1/8



#### Table 2-15-1



# 2-15-2 Grease Nozzle Kit (Model no. GNZ-05-BOX)

HIWIN grease nozzle kit with various nozzles offers grease reload for different kinds of grease nipples.



#### Table 2-15-2 Grease Nozzle Adaptor



#### Table 2-15-3 Grease Nozzle

| Model no. | Dimensions                                          | Lubricating Type       |
|-----------|-----------------------------------------------------|------------------------|
| GNZ-L-M5  | Ø2<br>₹ 13 5 M5x0.5P<br>↓ 20 ↓                      | Minimized grease hole  |
| GNZ-P-M5  | € <u>25</u><br>+ <u>5</u><br>-+ <u>5</u><br>M5x0.5P | Minimized grease hole  |
| GNZ-R-M5  | 25<br>                                              | Dent nipple (DIN3405)  |
| GNZ-C-M5  | 8<br>                                               | Nipple (M3, M4 thread) |