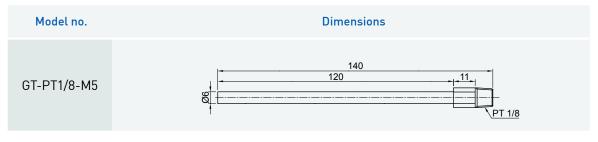

# **Linear Guideways**

### Grease

## 2-15 Grease

### 2-15-1 Grease Gun Unit

HIWIN offers different capacities and packages for grease gun reload, depending on various requirements. The grease gun could not only be equipped with normal grease nozzle, but also be replaced with other nozzles for other kinds of grease nipples.



#### Grease Nipple : M6 \ PT1/8



#### Table 2-15-1



# 2-15-2 Grease Nozzle Kit (Model no. GNZ-05-BOX)

HIWIN grease nozzle kit with various nozzles offers grease reload for different kinds of grease nipples.



#### Table 2-15-2 Grease Nozzle Adaptor



#### Table 2-15-3 Grease Nozzle

| Model no. | Dimensions                                          | Lubricating Type       |
|-----------|-----------------------------------------------------|------------------------|
| GNZ-L-M5  | Ø2<br>₹ 13 5 M5x0.5P<br>↓ 20 ↓                      | Minimized grease hole  |
| GNZ-P-M5  | € <u>25</u><br>+ <u>5</u><br>-+ <u>5</u><br>M5x0.5P | Minimized grease hole  |
| GNZ-R-M5  | 25<br>                                              | Dent nipple (DIN3405)  |
| GNZ-C-M5  | 8<br>                                               | Nipple (M3, M4 thread) |