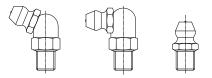

### 2-15-1 Grease Gun Unit

HIWIN offers different capacities and packages for grease gun reload, depending on various requirements. The grease gun could not only be equipped with normal grease nozzle, but also be replaced with other nozzles for other kinds of grease nipples.

#### Table 2-15-1